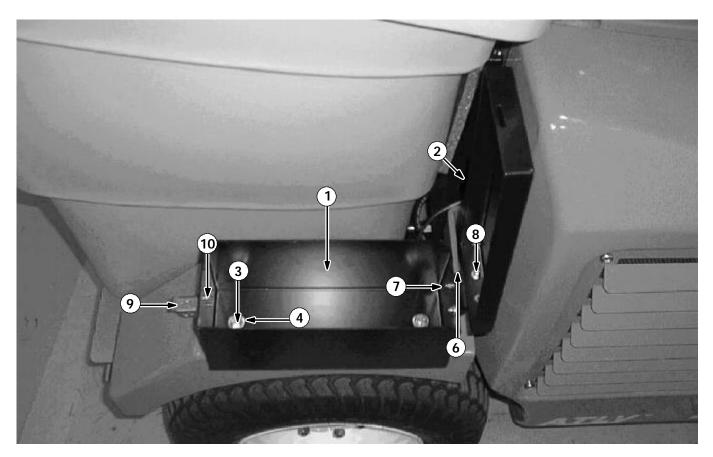

# **INSTALLATION:**

(Refer to FIG. 1, 2 and 3)

- 1. Place tool chest box (1) on right rear fender, with hinge assembly mounting holes facing the front of the machine.
- 2. Center the tool chest box (1) on the fender front to rear and hanging out over the fender approx. .75in.
- 3. Using the tool chest box (1) as a template, mark the mounting hole positions on the fender.
- 4. Remove the tool chest box (1), and drill two .34in. (11/32) holes in the newly marked positions.
- 5. Mount the tool chest cover (2) to the tool chest box (1) with hinge assembly (6), pan screws (7), and locnuts (8). (Refer to FIG. 1, 2 and 3)
- 6. Mount the latch draw lock (9) to the tool chest box with pop rivets (10). (Refer to FIG. 1, 2 and 3)
- 7. Mount the assembled tool box kit to the machine with hex screws (3), washers (4), and nuts (5). (Refer to FIG. 1, 2 and 3)

FIG. 1 -

FIG. 2 - TOOLBOX INSTALLATION

FIG. 3 - TOOLBOX INSTALLATION