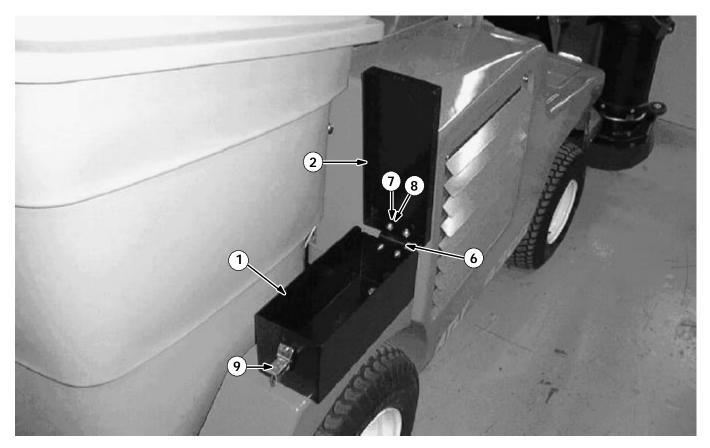

# **INSTALLATION:**

(Refer to FIG. 1, 2 and 3)

- 1. Place tool chest box (1) on right rear fender, with hinge assembly mounting holes facing the front of the machine.
- 2. Center the tool chest box (1) on the fender front to rear and hanging out over the fender approx. .75in.
- 3. Using the tool chest box (1) as a template, mark the mounting hole positions on the fender.
- 4. Remove the tool chest box (1), and drill two .34in. (11/32) holes in the newly marked positions.
- 5. Mount the tool chest cover (2) to the tool chest box (1) with hinge assembly (6), pan screws (7), and locnuts (8). (Refer to FIG. 1, 2 and 3)
- 6. Mount the latch draw lock (9) to the tool chest box with pop rivets (10). (Refer to FIG. 1, 2 and 3)
- 7. Mount the assembled tool box kit to the machine with hex screws (3), washers (4), and nuts (5). (Refer to FIG. 1, 2 and 3)

FIG. 1 -

FIG. 2 - TOOLBOX INSTALLATION

FIG. 3 - TOOLBOX INSTALLATION