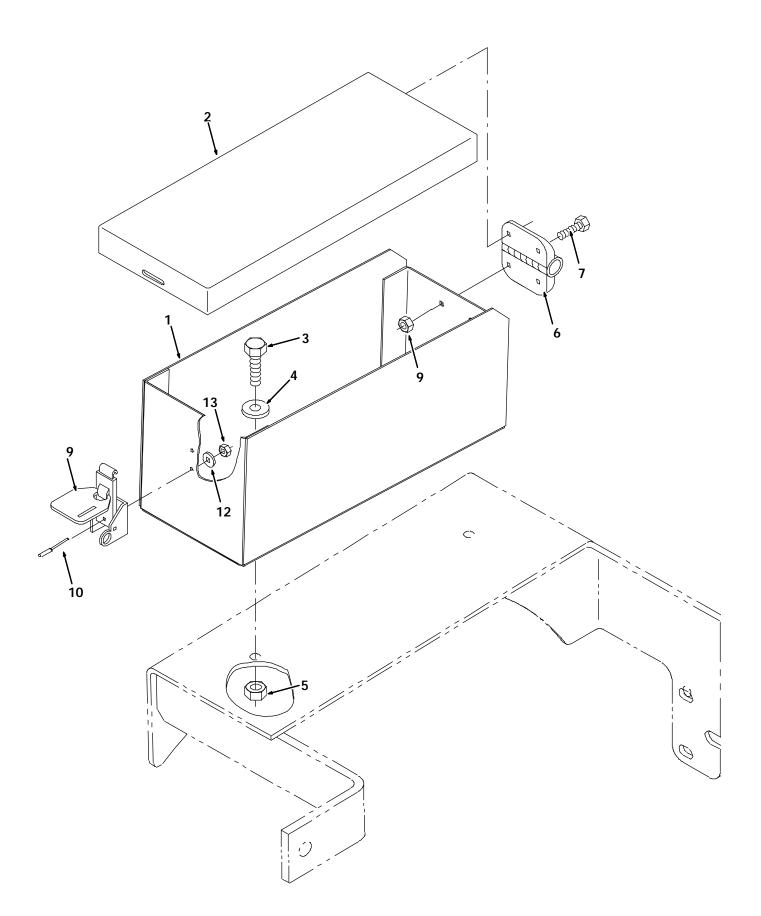

# **INSTALLATION:**

(Refer to FIG. 1, 2 and 3)

- 1. Place tool chest box (1) on right rear fender, with hinge assembly mounting holes facing the front of the machine.
- 2. Center the tool chest box (1) on the fender front to rear and hanging out over the fender approx. .75in.
- 3. Using the tool chest box (1) as a template, mark the mounting hole positions on the fender.
- 4. Remove the tool chest box (1), and drill two .34in. (11/32) holes in the newly marked positions.
- 5. Mount the tool chest cover (2) to the tool chest box (1) with hinge assembly (6), pan screws (7), and locnuts (8). (Refer to FIG. 1, 2 and 3)
- 6. Mount the latch draw lock (9) to the tool chest box with pop rivets (10). (Refer to FIG. 1, 2 and 3)
- 7. Mount the assembled tool box kit to the machine with hex screws (3), washers (4), and nuts (5). (Refer to FIG. 1, 2 and 3)

# BILL OF MATERIALS FOR TOOL BOX KIT 367952

| Ref. | TENNANT<br>Part No. | Description              | Qty. |
|------|---------------------|--------------------------|------|
| 1    | 367768              | Box, tool chest          | 1    |
| 2    | 367769              | Cover, tool chest        | 1    |
| 3    | 09740               | Scr, hexss M8 X 1.25     | 2    |
| 4    | 01685               | Washer, flt .31ss        | 2    |
| 5    | 07791               | Nut, hx flange M8 X 1.25 | 2    |
| 6    | 367950              | Hinge assembly           | 1    |
| 7    | 09200               | Scr panss M5 X 0.8       | 4    |
| 8    | 06549               | Nut, hxloxnyln M5 X 0.8  | 4    |
| 9    | 367949              | Latch draw lock          | 1    |
| 10   | 08875               | Rivet, pop-              | 2    |